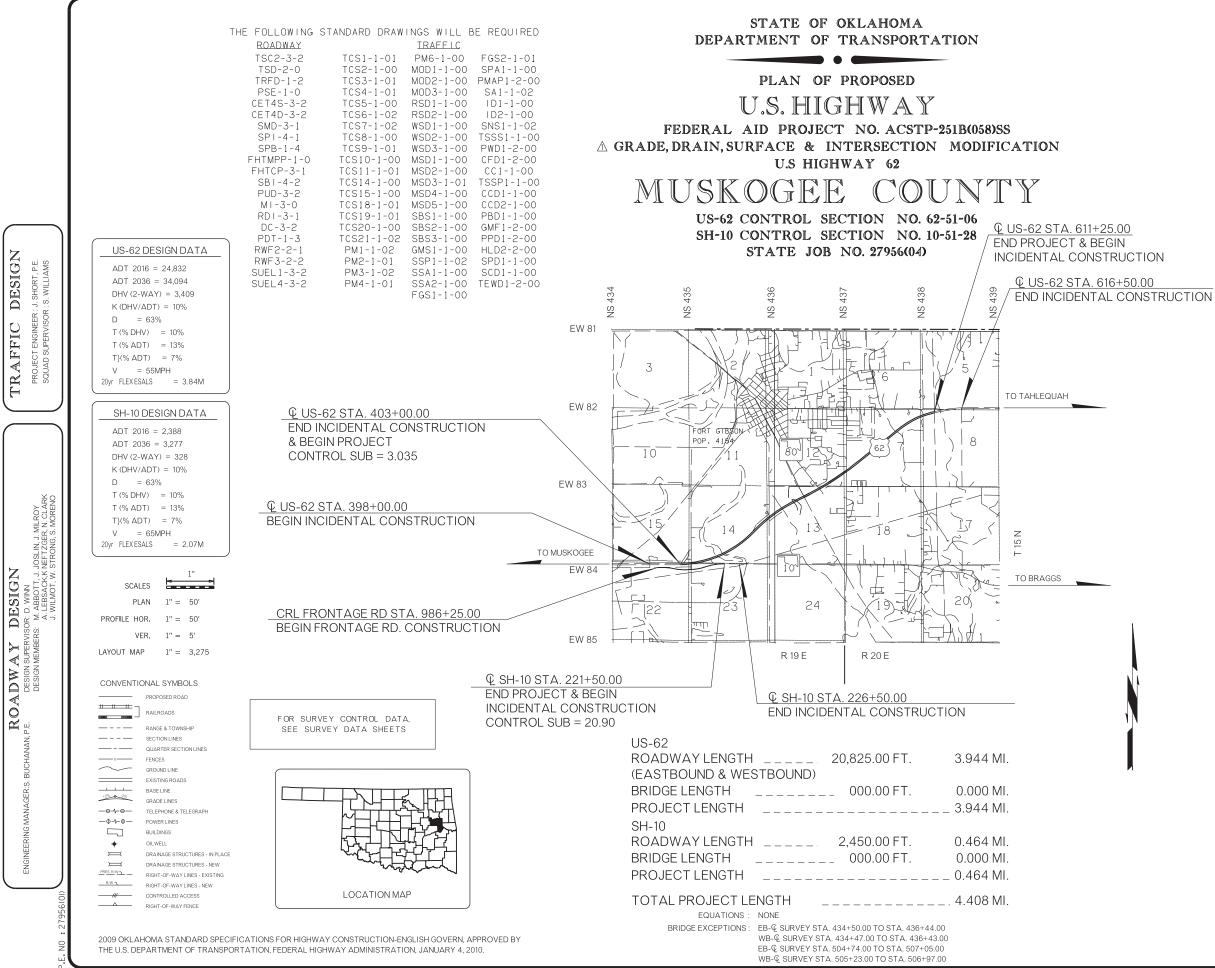

↑ REVISED PROJECT DESCR

| INDEX OF SHEETS |                                                                        |  |  |  |  |  |  |
|-----------------|------------------------------------------------------------------------|--|--|--|--|--|--|
| 1               | TITLE                                                                  |  |  |  |  |  |  |
| 2-7             | TYPICAL                                                                |  |  |  |  |  |  |
| 8               | SUMMARY OF PAY QUANTITIES (ROADWAY)                                    |  |  |  |  |  |  |
| 9               | SUMMARY OF PAY QUANTITIES & NOTES (TRAFFIC)                            |  |  |  |  |  |  |
| 10              | SUMMARY OF PAY QUANTITIES & NOTES (TRAFFIC SINGAL)                     |  |  |  |  |  |  |
| 11-13           | SUMMARY SHEET (ROADWAY)                                                |  |  |  |  |  |  |
| 14              | TRIPLE PIPE CULVERT END TREATMENT DETAIL                               |  |  |  |  |  |  |
| 15              | DRAINAGE AREA MAP                                                      |  |  |  |  |  |  |
| 16              | STORMWATER MANAGEMENT PLAN                                             |  |  |  |  |  |  |
| 17-34           | SURVEY DATA SHEETS                                                     |  |  |  |  |  |  |
| 35-40           | PHASING DETAIL SHEETS                                                  |  |  |  |  |  |  |
| 41-47           | EROSION CONTROL DETAIL SHEETS<br>SH-10/FRONTAGE RD INTERSECTION DETAIL |  |  |  |  |  |  |
| 48<br>49        | US-62/SH-10 INTERSECTION DETAIL                                        |  |  |  |  |  |  |
| 49<br>50        | 2-MILE RD INTERSECTION DETAIL                                          |  |  |  |  |  |  |
| 51-55           | MASS DIAGRAMS                                                          |  |  |  |  |  |  |
| 56              | KEY MAP                                                                |  |  |  |  |  |  |
| 57-62           | US-62 PLAN AND PROFILE SHEETS                                          |  |  |  |  |  |  |
| 63-65           | SH-10 PLAN AND PROFILE SHEETS                                          |  |  |  |  |  |  |
| 66              | FRONTAGE RD PLAN AND PROFILE SHEET                                     |  |  |  |  |  |  |
| 67              | WILLEY RD PLAN AND PROFILE SHEET                                       |  |  |  |  |  |  |
| 68-69           | 2-MILE RD PLAN AND PROFILE SHEETS                                      |  |  |  |  |  |  |
| 70              | TRAFFIC SIGNAL PLAN                                                    |  |  |  |  |  |  |
| 71              | PHASE & SEQUENCE                                                       |  |  |  |  |  |  |
| 72-75           | PAVEMENT MARKING PLAN                                                  |  |  |  |  |  |  |
| 76              | WIRING DIAGRAM                                                         |  |  |  |  |  |  |
| 77-86           | TRAFFIC CONTROL DETAIL                                                 |  |  |  |  |  |  |
| 87              | SIGN SUMMARY                                                           |  |  |  |  |  |  |
| 88              | SIGN DETAIL                                                            |  |  |  |  |  |  |
| X1-X12          | US-62/GEORGETOWN RD CROSS SECTIONS                                     |  |  |  |  |  |  |
| X13-X21         | US-62/WILLEY RD CROSS SECTIONS                                         |  |  |  |  |  |  |
| X22-X46         | US-62/2-MILE RD CROSS SECTIONS                                         |  |  |  |  |  |  |
| X47-X66         | SH-10 CROSS SECTIONS<br>FRONTAGE RD CROSS SECTIONS                     |  |  |  |  |  |  |
| X67-X77         | WILLEY RD CROSS SECTIONS                                               |  |  |  |  |  |  |
|                 | 2-MILE RD CROSS SECTIONS                                               |  |  |  |  |  |  |
| X00-X100        |                                                                        |  |  |  |  |  |  |
|                 |                                                                        |  |  |  |  |  |  |